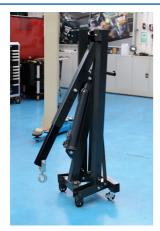

## **Engine Crane 1 Tonne**

A fully adjustable, heavy duty, folding engine crane manufactured to the latest CE, UKCA & TUV standards for additional safety in the workshop. Adjustable for lifting loads up to 1 tonne (max capacity), with a multi-position lifting arm which features a swivel hook with full 360° rotation. Suitable for lifting engines, transmissions and EV batteries (when used in conjunction with a suitable EV battery lifting frame, such as Laser Part No. 8338).

## **Additional Information**

- Multi position adjustable lifting arm, lifting range: 160mm 2040mm.
- · Lifting hook with 360° rotation and U-shaped swivel bracket.
- · Covered fixed wheels for safety, swivel castors on rear (one with brake function).
- Dimensions: 1515 x 1050 x 1445mm; weight: 67kg. Folds away for easy storage.
- Manufactured from rectangular section heavy duty steel for added strength and fully welded hydraulic cylinder to reduce potential leakage. CE & UKCA compliant.