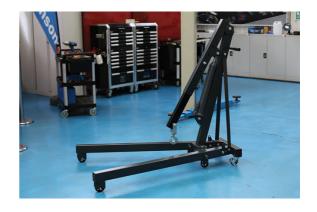

## **Engine Crane 1 Tonne**

A fully adjustable, heavy duty, folding engine crane manufactured to the latest CE, UKCA & TUV standards for additional safety in the workshop. Adjustable for lifting loads up to 1 tonne (max capacity), with a multi-position lifting arm which features a swivel hook with full 360° rotation. Suitable for lifting engines, transmissions and EV batteries (when used in conjunction with a suitable EV battery lifting frame, such as Laser Part No. 8338).

## **Additional Information**

- Multi position adjustable lifting arm, lifting range: 160mm 2040mm.
- · Lifting hook with 360° rotation and U-shaped swivel bracket.
- · Covered fixed wheels for safety, swivel castors on rear (one with brake function).
- Dimensions: 1515 x 1050 x 1445mm; weight: 67kg. Folds away for easy storage.
- Manufactured from rectangular section heavy duty steel for added strength and fully welded hydraulic cylinder to reduce potential leakage. CE & UKCA compliant.