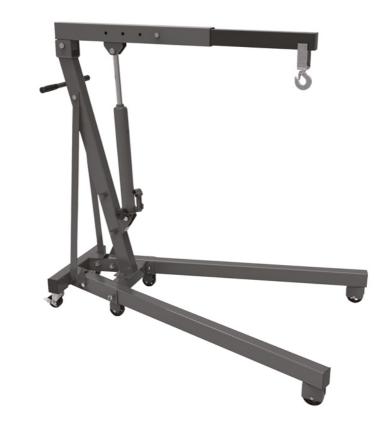

## **Engine Crane 1 Tonne**

A fully adjustable, heavy duty, folding engine crane manufactured to the latest CE, UKCA & TUV standards for additional safety in the workshop. Adjustable for lifting loads up to 1 tonne (max capacity), with a multi-position lifting arm which features a swivel hook with full 360° rotation. Suitable for lifting engines, transmissions and EV batteries (when used in conjunction with a suitable EV battery lifting frame, such as Laser Part No. 8338).

## **Additional Information**

- Multi position adjustable lifting arm, lifting range: 160mm 2040mm.
- · Lifting hook with 360° rotation and U-shaped swivel bracket.
- · Covered fixed wheels for safety, swivel castors on rear (one with brake function).
- Dimensions: 1515 x 1050 x 1445mm; weight: 67kg. Folds away for easy storage.
- Manufactured from rectangular section heavy duty steel for added strength and fully welded hydraulic cylinder to reduce potential leakage. CE & UKCA compliant.