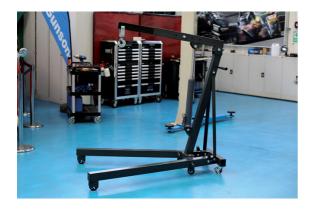

## **Engine Crane 1 Tonne**

A fully adjustable, heavy duty, folding engine crane manufactured to the latest CE, UKCA & TUV standards for additional safety in the workshop. Adjustable for lifting loads up to 1 tonne (max capacity), with a multi-position lifting arm which features a swivel hook with full 360° rotation. Suitable for lifting engines, transmissions and EV batteries (when used in conjunction with a suitable EV battery lifting frame, such as Laser Part No. 8338).

## **Additional Information**

- Multi position adjustable lifting arm, lifting range: 160mm 2040mm.
- · Lifting hook with 360° rotation and U-shaped swivel bracket.
- · Covered fixed wheels for safety, swivel castors on rear (one with brake function).
- Dimensions: 1515 x 1050 x 1445mm; weight: 67kg. Folds away for easy storage.
- Manufactured from rectangular section heavy duty steel for added strength and fully welded hydraulic cylinder to reduce potential leakage. CE & UKCA compliant.